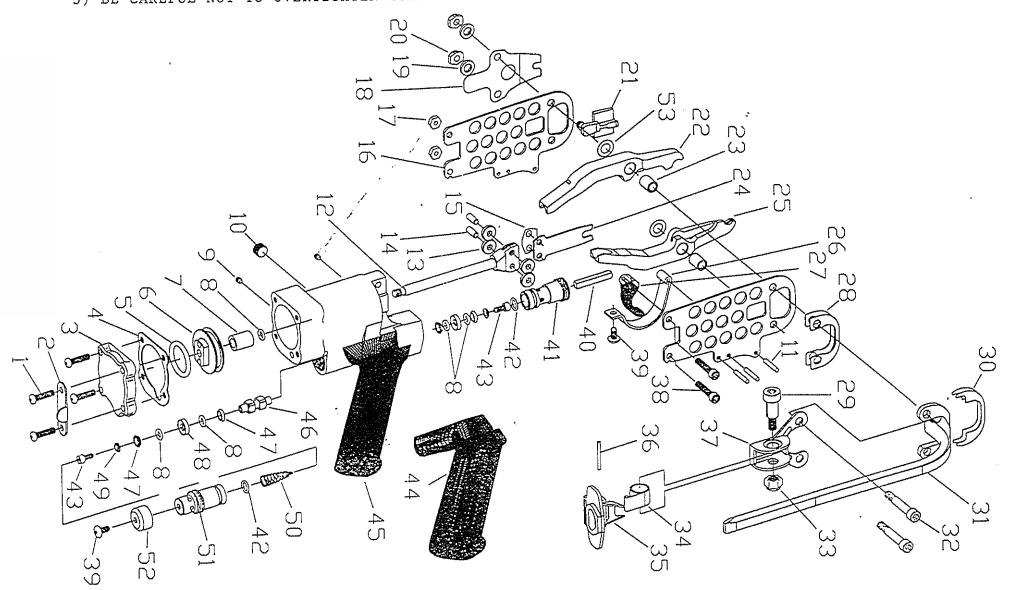

## **CRIMPING GUN**

TO INSTALL RING HANGERS FOR WORKSTATION USE:

- 1) REMOVE TWO SCREWS ON LEFT SIDE OF REAR ENDPLATE.
- 2) RE-FASTEN SCREWS WITH RING HANGERS ATTACHED (RINGS SHOULD BE ON LEFT SIDE WHEN VIEWING FROM REAR)
- 3) BE CAREFUL NOT TO OVERTIGHTEN SCREWS TO PREVENT GASKET FROM BEING DEFORMED.

| ITEM | DESCRIPTION                | PART NUMBER | QTY  |  |
|------|----------------------------|-------------|------|--|
| 1    | SCREW, BHC #1D-24 X 1"     | TL77D216    | 4    |  |
| 2    | BRACKET, PUSHER HOOK       | B04586      | 1    |  |
| 3    | CAP, END                   | B04582      | 1    |  |
| 4    | GASKET                     | B04583      | 1    |  |
| 5    | "O" RING                   | SC10        | 1    |  |
| 6    | PISTON                     | B04580      | 1    |  |
| 7    | BUSHING, PISTON ROD        | SC102       | 1    |  |
| 8    | "O" RING                   | SC08        | 5    |  |
| 9    | SCREW, SET                 | SC23 2      |      |  |
| 10   | PLUG, MANIFOLD 1/8 - 27    | 1753        | 1    |  |
| 11   | PIN, ROLL                  | SC05        | · 3  |  |
| 12   | ROD, PISTON                | B04581      | 1    |  |
| 13   | ROLLER                     | B01140      | 4    |  |
| 14   | PIN, ROLLER                | SC01        | 2    |  |
| 15   | SHIM, FEEDER BLADE         | A03116      | 1    |  |
| 16   | SIDE PLATE (L & R)         | B04584F     | 2    |  |
| 17   | NUT, NYLOCK                | SC77        | 2    |  |
| 18   | SPRING, LATCH              | B01438F     | 1    |  |
| 19   | WASHER, JAW BOLT           | B01442      | 2    |  |
| 20   | NUT, NYLOCK                | SC13        | 2    |  |
| 21   | LATCH                      | B04666      | 1    |  |
| 22   | JAW, UPPER                 | C02417F     | 1    |  |
| 23   | BUSHING, JAW               | B01441      | 2    |  |
| 24   | BLADE, FEDDER              | B032831F    | 1    |  |
| 25   | JAW, LOWER                 | C02420F     | 1    |  |
| 26   | GUARD, TRIGGER             | B01435F     | 1    |  |
| 27   | TRIGGER                    | A02073F     | 1    |  |
| 28   | SHIM, MAGAZINE .030"       | A01911      | 2    |  |
| 29   | BOLT, SPLIT SPRING         | A02592      | 1    |  |
|      | SHIM, MAGAZINE (.010")     | B1545010    | A/R  |  |
| 30   | SHIM, MAGAZINE (.005")     | B1545005    | 7~`` |  |
| 31   | MAGAZINE BODY              | B01991F     | 1    |  |
| 32   | BOLT, JAW                  | B01507      | 2    |  |
| 33   | NUT, FLEXLOK               | TL727200    | 1    |  |
| 34   | SPRING, PUSHER             | B01444      | 1    |  |
| 35   | PUSHER, FINISHED           | B014592F    | 1    |  |
| 36   | PIN, ROLL 3/32" X 1"       | SC12        | 1    |  |
| 37   | BRACKET, 1/2" SPRING SPOOL | C04585      | 1    |  |
| 38   | SCREW, SHC #10-24 X 1"     | TL710216    | 2    |  |
| 39   | SCREW, BUTTON HEAD CAP     | SC18        | 2    |  |

| STEM, THROTTLE         | B01425F                                                                                                                                                                                                                 | 1.                                                                                                                                                                                                                                                                                                                                                                                                                                                                                                          |
|------------------------|-------------------------------------------------------------------------------------------------------------------------------------------------------------------------------------------------------------------------|-------------------------------------------------------------------------------------------------------------------------------------------------------------------------------------------------------------------------------------------------------------------------------------------------------------------------------------------------------------------------------------------------------------------------------------------------------------------------------------------------------------|
| SEAT, FRONT VALVE      | B03042                                                                                                                                                                                                                  | 1                                                                                                                                                                                                                                                                                                                                                                                                                                                                                                           |
| "O" RING               | SC09                                                                                                                                                                                                                    | 2                                                                                                                                                                                                                                                                                                                                                                                                                                                                                                           |
| SCREW, SHC VALVE       | SC21                                                                                                                                                                                                                    | 2                                                                                                                                                                                                                                                                                                                                                                                                                                                                                                           |
| GRIP                   | C03916                                                                                                                                                                                                                  | 1                                                                                                                                                                                                                                                                                                                                                                                                                                                                                                           |
| HOUSING, MACHINED      | D04579F                                                                                                                                                                                                                 | 1                                                                                                                                                                                                                                                                                                                                                                                                                                                                                                           |
| SPACER, THROTTLE VALVE | B03044                                                                                                                                                                                                                  | 1                                                                                                                                                                                                                                                                                                                                                                                                                                                                                                           |
| SUPPORT, "O" RING END  | B01421                                                                                                                                                                                                                  | 4                                                                                                                                                                                                                                                                                                                                                                                                                                                                                                           |
|                        | B01422                                                                                                                                                                                                                  | 2                                                                                                                                                                                                                                                                                                                                                                                                                                                                                                           |
| WASHER, THROTLE VALVE  | B01455                                                                                                                                                                                                                  | 2                                                                                                                                                                                                                                                                                                                                                                                                                                                                                                           |
| SPRING, VALVE          | B04587                                                                                                                                                                                                                  | 1                                                                                                                                                                                                                                                                                                                                                                                                                                                                                                           |
| SEAT, REAR VALVE       | B03043                                                                                                                                                                                                                  | 1                                                                                                                                                                                                                                                                                                                                                                                                                                                                                                           |
| DEFLECTOR, AIR         | B01426                                                                                                                                                                                                                  | 1                                                                                                                                                                                                                                                                                                                                                                                                                                                                                                           |
| WASHER, SPRING         | B01891                                                                                                                                                                                                                  | 1                                                                                                                                                                                                                                                                                                                                                                                                                                                                                                           |
|                        | SEAT, FRONT VALVE  "O" RING  SCREW, SHC VALVE  GRIP  HOUSING, MACHINED  SPACER, THROTTLE VALVE  SUPPORT, "O" RING END  SUPPORT, "O" RING CENTER  WASHER, THROTLE VALVE  SPRING, VALVE  SEAT, REAR VALVE  DEFLECTOR, AIR | SEAT, FRONT VALVE         B03042           "O" RING         SC09           SCREW, SHC VALVE         SC21           GRIP         C03916           HOUSING, MACHINED         D04579F           SPACER, THROTTLE VALVE         B03044           SUPPORT, "O" RING END         B01421           SUPPORT, "O" RING CENTER         B01422           WASHER, THROTLE VALVE         B01455           SPRING, VALVE         B04587           SEAT, REAR VALVE         B03043           DEFLECTOR, AIR         B01426 |

"A/R" DENOTES AS REQUIRED FOR OPTIMUM PERFORMANCE

ASSEMBLIES
DESCRIPTION ITEMS INCLUDED
CYLINDER HOUSING COMPLETE
(SMALL SC7) AD04579F

7,8,10,44,45

For sales, service and spare parts